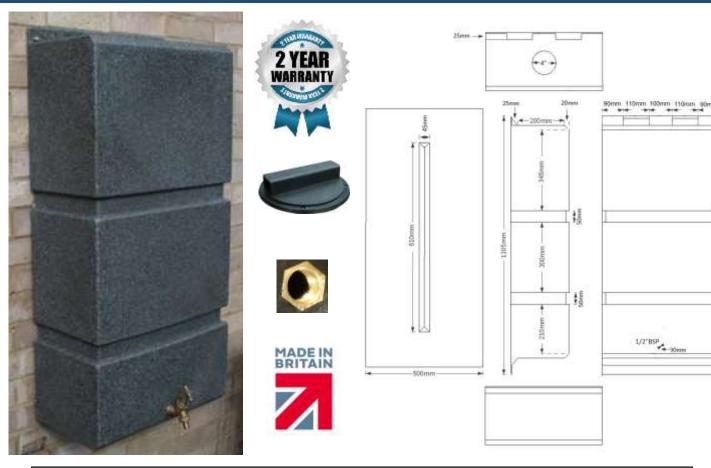

# **ECOWALLHUNGWB**

Product description: wall hung water butt available in a variety of colours, suitable for external use

| Product Information |       |       |        |            |        |              |
|---------------------|-------|-------|--------|------------|--------|--------------|
| Height              | Width | Depth | Weight | Capacity   | Outlet | Lid          |
| 1105mm              | 500mm | 250mm | 10.5kg | 105 litres | ½" BSP | 4" screwdown |

Sizes approximate, owing to shrinkage

## **PRODUCT NOTES:**

• Use hole-cutter to fit rainwater diverter or overflow pipe where required, c50mm down from top of tank

## PRODUCT DETAILS:

- Available in a variety of colours to suit location
- Manufactured from virgin polymer
- 4" vented lid as standard
- 1/2" BSP brass threaded outlet moulded into the tank

### **OPTIONAL EXTRAS:**

- Brass tap
- Downpipe diverter
- Basket filter
- Fresha tabs